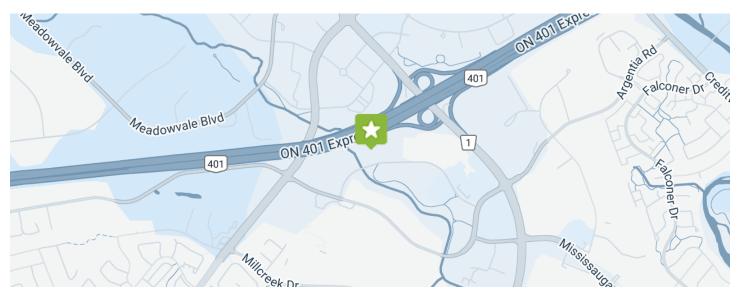

in South Burnaby's Big Bend area which is located in the centre of Metro Vancouver and benefits from close proximity to Vancouver International Airport. The property also benefits from excellent accessibility via Marine Way and Boundary Road providing convenient access to Burnaby, downtown Vancouver, Richmond and New Westminster. Building amenities include rooftop and ground floor patios, employee lounge areas, meeting rooms, grade and dock level loading, bike storage, fitness facilities and an outdoor tennis/basket ball court.

#### PROPERTY HIGHLIGHTS

90,600

SQ FT

LEAD TENANT(S)

LMI Technologies Inc.

310

PARKING STALLS

PROPERTY MANAGER

Colliers International

http://collierscanada.com/

### Leasing Inquiries: commercialleasing@starlightinvest.com

### Location and Surroundings



# $9200 \ Glenlyon \ Parkway \ {\scriptstyle \mathsf{Burnaby}}, \mathsf{British} \ \mathsf{Columbia}$

#### **BUILDING AWARDS**



FITWEL® Certification

### INITIATIVES AND PROJECTS



EV Car Charging Stations

## True North Commercial Real Estate Investment Trust

3280 Bloor Street West Suite 1400, Centre Tower Toronto, Ontario M8X 2X3 +1 (416) 234-8444

ircommercial@truenorthreit.com

### Transfer Agent

TSX Trust Company 100 Adelaide Street West Suite 301 Toronto, Ontario M5H 4H1 + 1 (416) 361-0152