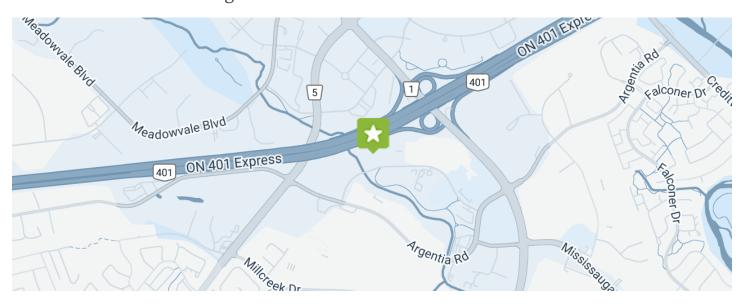

# $80 White hall Drive \quad \text{Markham, Ontario}$

This suburban office building is located in the heart of Markham's prime "Highway 404 and 407" employment node and provides convenient access to Highways 7, 404 and 407. The property is also in close proximity to vivaNext Bus Rapid Transit (BRT) connections.

### Location and Surroundings