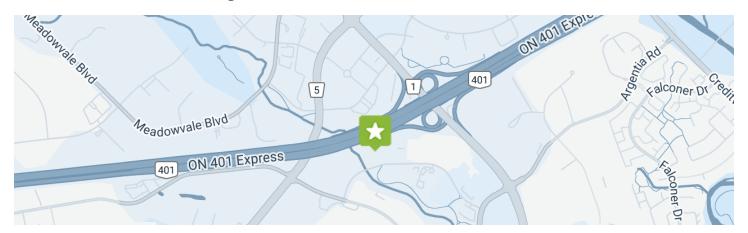

## $6925 \ Century \ Avenue \quad {\it Mississauga, Ontario}$

This property, commonly known as First Meadowvale Centre 2, is a premier Class "A" office property featuring new-age tenant spaces and modern common areas. Situated on 7.24 acres, the property is located directly adjacent to Highway 401, providing prominent highway visibility along one of GTA's busiest stretches of highways, and is in close proximity to Highway 407, Toronto Pearson International Airport, Meadowvale GO Station and numerous MiWay bus connections. The surrounding neighbourhoods offer services such as hotels, restaurants, fitness facilities and shopping centres.

### Location and Surroundings