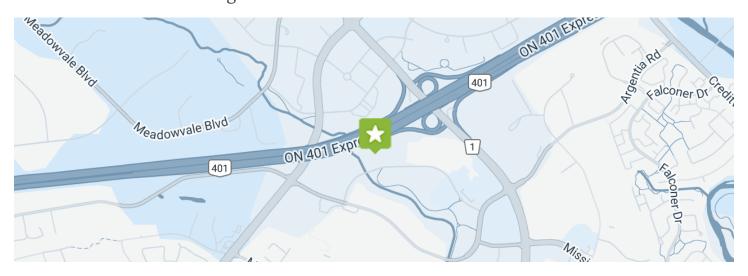

## 6865 Century Avenue Mississauga, Ontario

This building is a two-storey office building, has been wellmaintained including upgrades to the exterior façade, windows, paving, elevator, washrooms and is 100% occupied. The property has direct exposure from Highway 401 and is well situated with excellent access to Highways 401 and 403. The surrounding neighbourhoods offer services such as hotels, restaurants, fitness facilities and shopping centres.

## Location and Surroundings