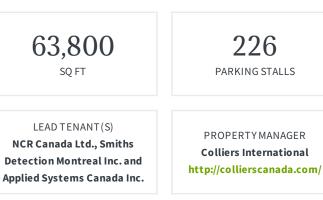

## 6865 Century Avenue Mississauga, Ontario

This building is a two-storey office building, has been wellmaintained including upgrades to the exterior façade, windows, paving, elevator, washrooms and is 100% occupied. The property has direct exposure from Highway 401 and is well situated with excellent access to Highways 401 and 403. The surrounding neighbourhoods offer services such as hotels, restaurants, fitness facilities and shopping centres.