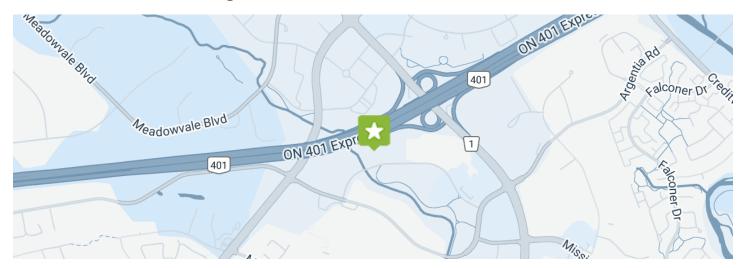

# 61 Bill Leathem Drive Ottawa, Ontario







This building is a Class "A" office building minutes from the Ottawa International Airport and Highway 416 which connects Ottawa to the Trans-Canada Highway.

#### PROPERTY HIGHLIGHTS

148,100 sq ft

520

PARKING STALLS

LEAD TENANT(S) **Lumentum Canada Ltd.** 

PROPERTY MANAGER

Starlight Group Property

Holdings Inc.

http://www.starlightinvest.com/

 $Leasing\ Inquiries:\ commercial leasing@starlightinvest.com$ 

### Location and Surroundings



# 61 Bill Leathem Drive Ottawa, Ontario

#### INITIATIVES AND PROJECTS



EV Car Charging Stations

### True North Commercial Real Estate Investment Trust

3280 Bloor Street West Suite 1400, Centre Tower Toronto, Ontario M8X 2X3 +1 (416) 234-8444

ircommercial @truenorthreit.com

#### Transfer Agent

TSX Trust Company 100 Adelaide Street West Suite 301 Toronto, Ontario M5H 4H1 + 1 (416) 361-0152