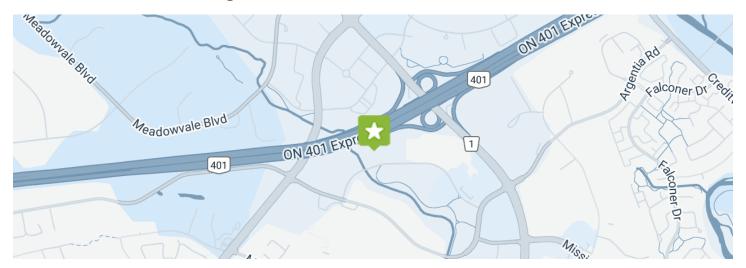

## $6 \ Staples \ Avenue \ \ {\it Richmond Hill, Ontario}$





This Class "A" building is a five-storey office building positioned at the corner of Staples Avenue and Leslie Street providing superior access to all major 400-series highways. The property is also fully serviced by all local transit systems including York Regional Transit, YRT/Viva and Richmond Hill GO Train Station.

#### PROPERTY HIGHLIGHTS

122,000 sq ft

516

PARKING STALLS

LEAD TENANT(S) **Staples Canada** 

PROPERTY MANAGER

Starlight Group Property

Holdings Inc.

http://www.starlightinvest.com/

 $Leasing\ Inquiries:\ commercial leasing@starlightinvest.com$ 

### Location and Surroundings



# $6 \ Staples \ Avenue \ \ {\it Richmond Hill, Ontario}$

### True North Commercial Real Estate Investment Trust

3280 Bloor Street West Suite 1400, Centre Tower Toronto, Ontario M8X 2X3 +1 (416) 234-8444

ircommercial@truenorthreit.com

#### Transfer Agent

TSX Trust Company 100 Adelaide Street West Suite 301 Toronto, Ontario M5H 4H1 + 1 (416) 361-0152