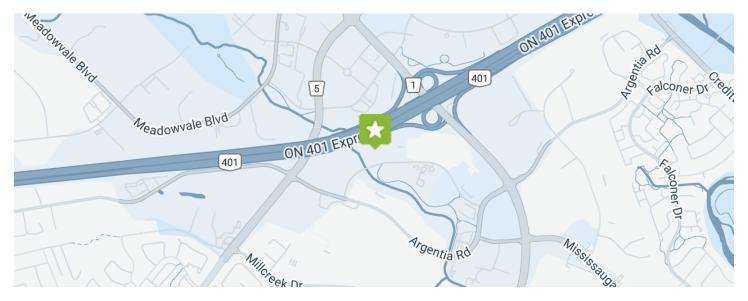

# 5160 Orbitor Drive Mississauga, Ontario





Situated on 3.02 acres, this building is a two-storey office building and is easily accessible to the 400 series highway network, minutes from Toronto Pearson International Airport and is in close proximity to public transit including rapid transit.

#### PROPERTY HIGHLIGHTS

31,400

PARKING STALLS

LEAD TENANT(S)

AllStream Business Inc.

PROPERTY MANAGER

SiteLine Group

https://sitelinegroup.com/

177

Leasing Inquiries: commercialleasing@starlightinvest.com

### Location and Surroundings



# 5160 Orbitor Drive Mississauga, Ontario

## True North Commercial Real Estate Investment Trust

3280 Bloor Street West Suite 1400, Centre Tower Toronto, Ontario M8X 2X3 +1 (416) 234-8444

ircommercial @truenorthreit.com

### Transfer Agent

TSX Trust Company 100 Adelaide Street West Suite 301 Toronto, Ontario M5H 4H1 + 1 (416) 361-0152