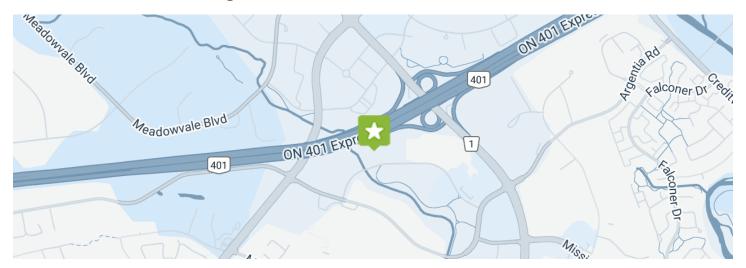

## $400\ Maple\ Grove\ Road\ {\it Ottawa,Ontario}$







This building is a two-storey office building located near the intersection of Terry Fox Drive and Maple Grove Road in the heart of Terry Fox Business Park, one of the more desirable suburban office nodes in Ottawa and is located approximately 20 minutes west of the downtown core of Ottawa.

#### PROPERTY HIGHLIGHTS

 $107,\!200$ 

345
PARKING STALLS

LEAD TENANT(S)

EMS Technologies Canada,

Ltd.

PROPERTY MANAGER

Starlight Group Property

Holdings Inc.

http://www.starlightinvest.com/

 $Leasing\ Inquiries:\ commercial leasing@starlightinvest.com$ 

### Location and Surroundings



# $400\ Maple\ Grove\ Road\ {\it Ottawa}, {\it Ontario}$

#### INITIATIVES AND PROJECTS



EV Car Charging Stations

### True North Commercial Real Estate Investment Trust

3280 Bloor Street West Suite 1400, Centre Tower Toronto, Ontario M8X 2X3 +1 (416) 234-8444

ircommercial @truenorthreit.com

### Transfer Agent

TSX Trust Company 100 Adelaide Street West Suite 301 Toronto, Ontario M5H 4H1 + 1 (416) 361-0152