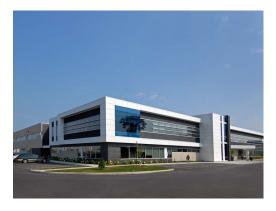

## $400\ Maple\ Grove\ Road\ {\it Ottawa,Ontario}$

This building is a two-storey office building located near the intersection of Terry Fox Drive and Maple Grove Road in the heart of Terry Fox Business Park, one of the more desirable suburban office nodes in Ottawa and is located approximately 20 minutes west of the downtown core of Ottawa.