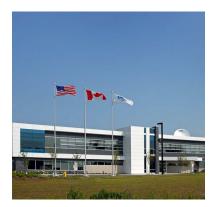

## $400\ Maple\ Grove\ Road\ {\it Ottawa,Ontario}$

This building is a two-storey office building located near the intersection of Terry Fox Drive and Maple Grove Road in the heart of Terry Fox Business Park, one of the more desirable suburban office nodes in Ottawa and is located approximately 20 minutes west of the downtown core of Ottawa.