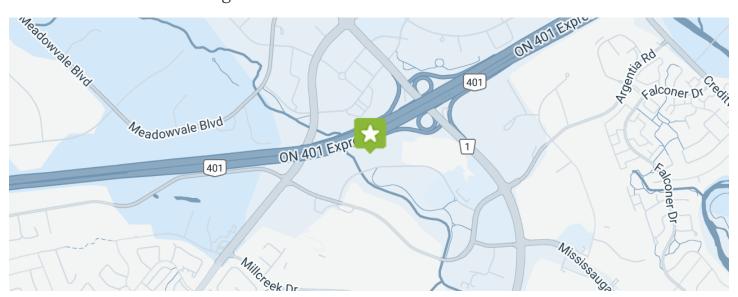

## $400 \ Carling view \ Drive \ {\it Toronto}, {\it Ontario}$







This building is a single-tenant office building and is 100% occupied. The property benefits from close proximity to Toronto Pearson International Airport, and access to Highways 401, 407, 427, and 409.

#### PROPERTY HIGHLIGHTS

26,800

SQ FT

155 PARKING STALLS

LEAD TENANT(S) **Cash Money Cheque** Cashing Inc.

**PROPERTY MANAGER Sterling Karamar** https://www.sterlingkaramar.com/

Leasing Inquiries: commercialleasing@starlightinvest.com

### Location and Surroundings



# $400 \ Carling view \ Drive \ \ {\tt Toronto,\,Ontario}$

## True North Commercial Real Estate Investment Trust

3280 Bloor Street West Suite 1400, Centre Tower Toronto, Ontario M8X 2X3 +1 (416) 234-8444

ircommercial@truenorthreit.com

#### Transfer Agent

TSX Trust Company 100 Adelaide Street West Suite 301 Toronto, Ontario M5H 4H1 + 1 (416) 361-0152