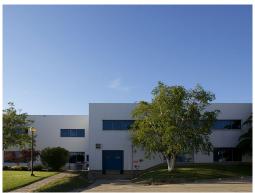

## $400 \ Carling view \ Drive \ {\it Toronto}, {\it Ontario}$

This building is a single-tenant office building and is 100% occupied. The property benefits from close proximity to Toronto Pearson International Airport, and access to Highways 401, 407, 427, and 409.

#### PROPERTY HIGHLIGHTS

26,800

SQ FT

155 PARKING STALLS

LEAD TENANT(S) **Cash Money Cheque** Cashing Inc.

**PROPERTY MANAGER Sterling Karamar** https://www.sterlingkaramar.com/

Leasing Inquiries: commercialleasing@starlightinvest.com