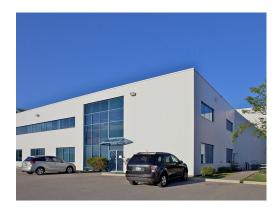

## $400 \ Carling view \ Drive \ {\it Toronto}, {\it Ontario}$

This building is a single-tenant office building and is 100% occupied. The property benefits from close proximity to Toronto Pearson International Airport, and access to Highways 401, 407, 427, and 409.

#### PROPERTY HIGHLIGHTS

26,800

SQ FT

155 PARKING STALLS

LEAD TENANT(S) **Cash Money Cheque** Cashing Inc.

**PROPERTY MANAGER Sterling Karamar** https://www.sterlingkaramar.com/

Leasing Inquiries: commercialleasing@starlightinvest.com