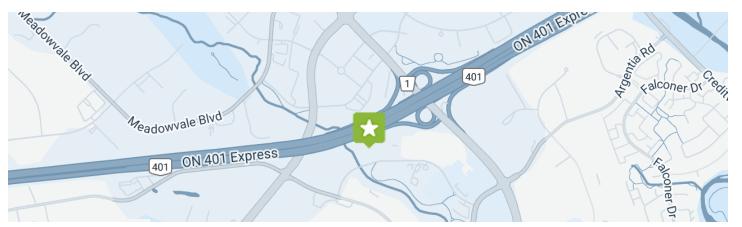

## 36 and 38 Solutions Drive Halifax, Nova Scotia





This property is comprised of two low-rise Class "A" office buildings (commonly known as Ravine Centre I and II) in one of Halifax's most accessible and fastest developing urban nodes and features access to Highway 102, the Lacewood Drive interchange and Halifax transit service.

#### PROPERTY HIGHLIGHTS

130,200

SQ FT

370

PARKING STALLS

LEAD TENANT(S)

**Brokerlink Inc., LMC Clinical** Research Inc., Bluedrop Training and Simulation Inc., CAE Inc.

PROPERTYMANAGER **East Port Properties** https://eastportproperties.ca/

### Leasing Inquiries: commercialleasing@starlightinvest.com

## Location and Surroundings



# 36 and 38 Solutions Drive Halifax, Nova Scotia

#### **BUILDING AWARDS**



### INITIATIVES AND PROJECTS



EV Car Charging Stations

## True North Commercial Real Estate Investment Trust

3280 Bloor Street West Suite 1400, Centre Tower Toronto, Ontario M8X 2X3 +1 (416) 234-8444

ircommercial@truenorthreit.com

### Transfer Agent

TSX Trust Company 100 Adelaide Street West Suite 301 Toronto, Ontario M5H 4H1 + 1 (416) 361-0152