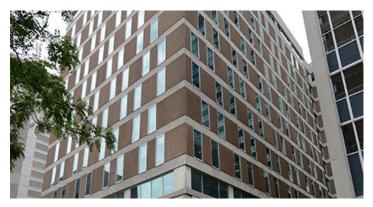

# 340 Laurier Avenue West Ottawa, Ontario

This building is a 13-storey office building and is well maintained with a high quality common area and building systems. The property is prominently located on a well-recognized downtown arterial road and is located within Ottawa's downtown central business district, five blocks from Parliament Hill.

#### PROPERTY HIGHLIGHTS

279,800 sq ft

157
PARKING STALLS

LEAD TENANT(S)

Federal Government

of Canada

PROPERTY MANAGER

Crown Property Management