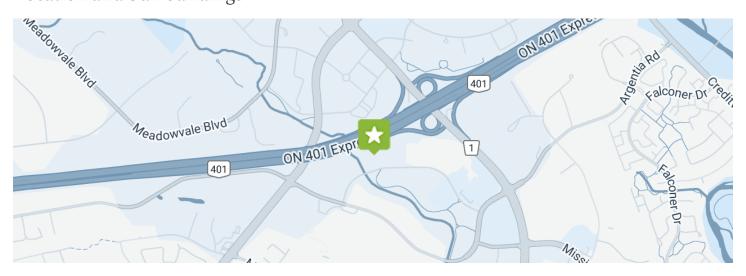

# $32071 \ South \ Fraser \ Way \ \ \text{Abbotsford, British Columbia}$



This building is a six-storey office building and is 100% occupied. The property is located in the heart of Abbotsford's commercial node with easy access via major roadways, highways and public transit.



### **PROPERTY HIGHLIGHTS**



### Leasing Inquiries: commercialleasing@starlightinvest.com

## Location and Surroundings



# $32071 \ South \ Fraser \ Way \ \ \text{Abbotsford, British Columbia}$

#### True North Commercial Real Estate Investment Trust

3280 Bloor Street West Suite 1400, Centre Tower Toronto, Ontario M8X 2X3 +1 (416) 234-8444

ircommercial@truenorthreit.com

### **Transfer Agent**

TSX Trust Company 100 Adelaide Street West Suite 301 Toronto, Ontario M5H 4H1 + 1 (416) 361-0152