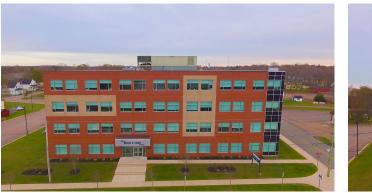

# 295 Belliveau Avenue Shediac, New Brunswick

This building is a four-storey office building and was built in 2006, with further improvements in 2007. The properties is in close proximity to the Greater Moncton International Airport and the TransCanada Highway.

#### PROPERTY HIGHLIGHTS

42,100

LEAD TENANT(S) **Federal Government of** Canada

110

PARKING STALLS

**PROPERTY MANAGER East Port Properties** https://eastportproperties.ca/

Leasing Inquiries: commercialleasing@starlightinvest.com