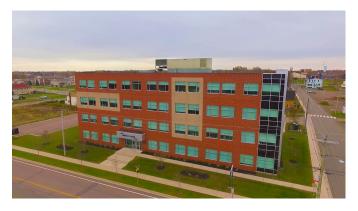

# 295 Belliveau Avenue Shediac, New Brunswick

This building is a four-storey office building and was built in 2006, with further improvements in 2007. The properties is in close proximity to the Greater Moncton International Airport and the TransCanada Highway.

#### PROPERTY HIGHLIGHTS

42,100

LEAD TENANT(S) **Federal Government of** Canada

110

PARKING STALLS

**PROPERTY MANAGER East Port Properties** https://eastportproperties.ca/

Leasing Inquiries: commercialleasing@starlightinvest.com