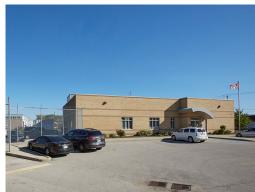

# 251 Arvin Avenue Hamilton, Ontario

This building is a single-tenant, single-storey office building and is 100% occupied. The property is well located within minutes to the Queen Elizabeth Way, which leads to the Gardiner Expressway in Toronto and to St. Catharines, Niagara Falls, and the US/Canada border.

#### PROPERTY HIGHLIGHTS

6,900

SQ FT

21 PARKING STALLS

LEAD TENANT(S) **Federal Government of** Canada

**PROPERTY MANAGER Sterling Karamar** https://www.sterlingkaramar.com/

Leasing Inquiries: commercialleasing@starlightinvest.com