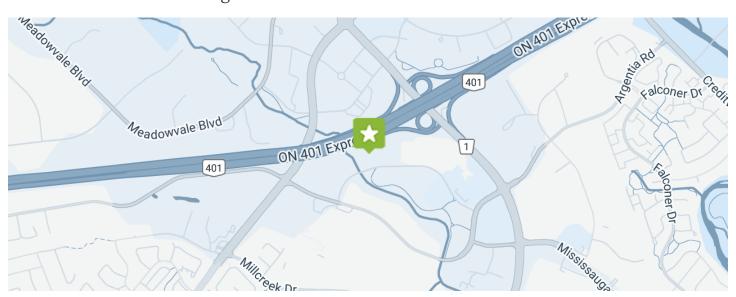

# 251 Arvin Avenue Hamilton, Ontario







This building is a single-tenant, single-storey office building and is 100% occupied. The property is well located within minutes to the Queen Elizabeth Way, which leads to the Gardiner Expressway in Toronto and to St. Catharines, Niagara Falls, and the US/Canada border.

#### PROPERTY HIGHLIGHTS

6,900

SQ FT

21 PARKING STALLS

LEAD TENANT(S) **Federal Government of** Canada

**PROPERTY MANAGER Sterling Karamar** https://www.sterlingkaramar.com/

Leasing Inquiries: commercialleasing@starlightinvest.com

### Location and Surroundings



# 251 Arvin Avenue Hamilton, Ontario

## True North Commercial Real Estate Investment Trust

3280 Bloor Street West Suite 1400, Centre Tower Toronto, Ontario M8X 2X3 +1 (416) 234-8444

ircommercial@truenorthreit.com

### Transfer Agent

TSX Trust Company 100 Adelaide Street West Suite 301 Toronto, Ontario M5H 4H1 + 1 (416) 361-0152