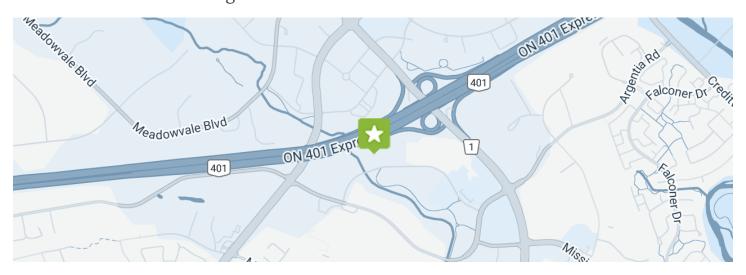

## Location and Surroundings

## $231 \ Shears on \ Crescent \ \ {\tt Cambridge, Ontario}$

This four-storey office building is centrally located and easily accessible to the Cambridge and Waterloo Regions and is easily accessed by Can-Amera Parkway as well as Franklin Boulevard, providing two access points to Bishop Street and access to Highway 401.