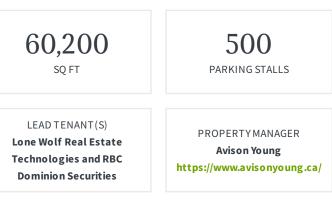

## $231 \ Shears on \ Crescent \ \ {\tt Cambridge, Ontario}$



This four-storey office building is centrally located and easily accessible to the Cambridge and Waterloo Regions and is easily accessed by Can-Amera Parkway as well as Franklin Boulevard, providing two access points to Bishop Street and access to Highway 401.

### **PROPERTY HIGHLIGHTS**



### Leasing Inquiries: commercialleasing@starlightinvest.com

## Location and Surroundings



# 231 Shearson Crescent Cambridge, Ontario

### True North Commercial Real Estate Investment Trust

3280 Bloor Street West Suite 1400, Centre Tower Toronto, Ontario M8X 2X3 +1 (416) 234-8444

ircommercial@truenorthreit.com

### **Transfer Agent**

TSX Trust Company 100 Adelaide Street West Suite 301 Toronto, Ontario M5H 4H1 + 1 (416) 361-0152