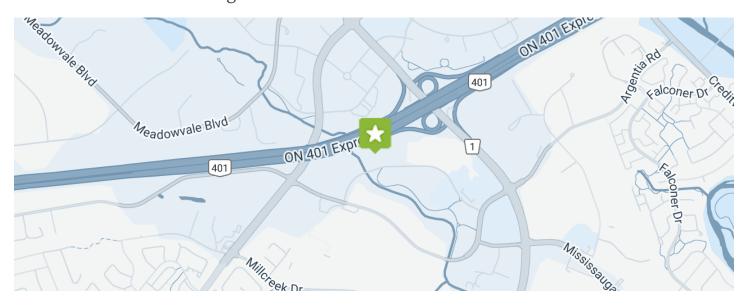

# 2300 St. Laurent Boulevard Ottawa, Ontario

This building is a two-storey office building and is strategically located in the Ottawa Business Park, one of the city's most established employment hubs located southeast of downtown Ottawa. The property is also fully serviced by public transit, major arterial roadways including Highway 417, and is in close proximity to the Ottawa International Airport.

## Location and Surroundings

## 2300 St. Laurent Boulevard Ottawa, Ontario