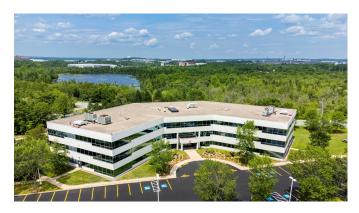

# 120-140 Eileen Stubbs Avenue Dartmouth, Nova Scotia

This campus is comprised of four high-quality office buildings (commonly known as Bluefrog) and is well located within the Burnside-City of Lakes Business Park which is the premier business park in Eastern Canada and is home to many multinational corporations. Bluefrog offers a campus like feel in a unique setting that provides tenants with numerous amenities including multiple fitness centres and classes, outdoor meeting spaces, community gardens and walking paths. The property also has direct exposure to Highway 111 and access to Highways 111, 118, 102, downtown Halifax and the Halifax Stanfield International Airport.

#### PROPERTY HIGHLIGHTS

297,300 SQ FT

1,277 PARKING STALLS

LEAD TENANT(S) ADP Canada, Concentrix **Technologies Services** (Canada) Limited

PROPERTYMANAGER **East Port Properties** https://eastportproperties.ca/