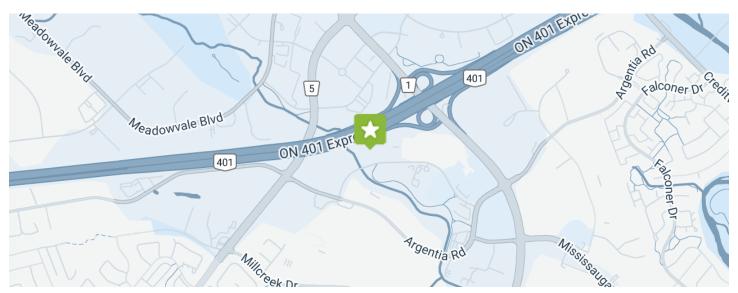

## 1161 Crawford Drive Peterborough, Ontario







This building is a single-tenant, purpose-built, single-storey office building. The property is well located alongside Highway 7 and Highway 115 providing excellent accessibility to all of southeastern Ontario's major thorough fares and arterial highways.

#### PROPERTY HIGHLIGHTS

32,500

SQ FT

LEAD TENANT(S)

Federal Government of

Canada

109

PARKING STALLS

PROPERTY MANAGER

SiteLine Group

https://sitelinegroup.com/

Leasing Inquiries: commercialleasing@starlightinvest.com

### Location and Surroundings



# 1161 Crawford Drive Peterborough, Ontario

### True North Commercial Real Estate Investment Trust

3280 Bloor Street West Suite 1400, Centre Tower Toronto, Ontario M8X 2X3 +1 (416) 234-8444

ircommercial @truenorthreit.com

#### Transfer Agent

TSX Trust Company 100 Adelaide Street West Suite 301 Toronto, Ontario M5H 4H1 + 1 (416) 361-0152