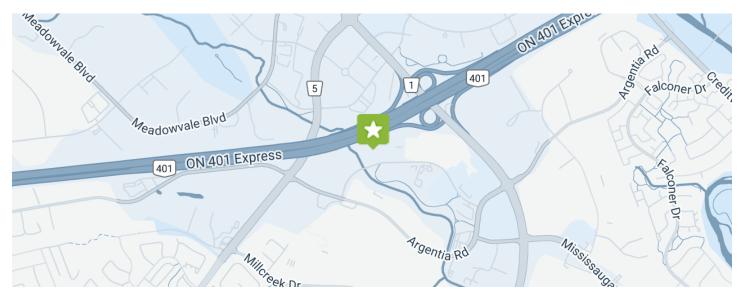

## 1020 68th Avenue Northeast Calgary, Alberta







This suburban office building is located in the highly desirable Deerfoot North Business Centre and is in close proximity to the Calgary International Airport with easy access to Deerfoot Trail, the main arterial freeway to Downtown Calgary.

#### PROPERTY HIGHLIGHTS

148,400

534 PARKING STALLS

LEAD TENANT(S)

**PROPERTY MANAGER CBRE Canada** 

https://www.cbre.ca/en

#### Leasing Inquiries: commercialleasing@starlightinvest.com

### Location and Surroundings



# 1020 68th Avenue Northeast Calgary, Alberta

## True North Commercial Real Estate Investment Trust

3280 Bloor Street West Suite 1400, Centre Tower Toronto, Ontario M8X 2X3 +1 (416) 234-8444

ircommercial @truenorthreit.com

#### Transfer Agent

TSX Trust Company 100 Adelaide Street West Suite 301 Toronto, Ontario M5H 4H1 + 1 (416) 361-0152